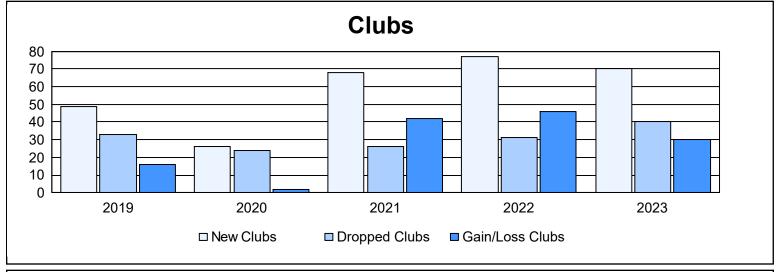

| Year      | New<br>Clubs | Dropped<br>Clubs | Gain/<br>Loss<br>Clubs | New<br>Members | Charter<br>Members | Reinstate<br>Members | Transfer<br>Members | Total<br>Member<br>Added | Total<br>Members<br>Dropped | Gain/<br>Loss<br>Members |
|-----------|--------------|------------------|------------------------|----------------|--------------------|----------------------|---------------------|--------------------------|-----------------------------|--------------------------|
| 2018-2019 | 49           | 33               | 16                     | 2,518          | 1,465              | 430                  | 13                  | 4,426                    | 4,283                       | 143                      |
| 2019-2020 | 26           | 24               | 2                      | 1,638          | 820                | 245                  | 25                  | 2,728                    | 4,019                       | -1,291                   |
| 2020-2021 | 68           | 26               | 42                     | 2,470          | 1,896              | 287                  | 48                  | 4,701                    | 3,720                       | 981                      |
| 2021-2022 | 77           | 31               | 46                     | 2,647          | 2,165              | 303                  | 30                  | 5,145                    | 3,781                       | 1,364                    |
| 2022-2023 | 70           | 40               | 30                     | 2,757          | 2,020              | 275                  | 49                  | 5,101                    | 4,705                       | 396                      |
| Average   | 58           | 31               | 27                     | 2,406          | 1,673              | 308                  | 33                  | 4,420                    | 4,102                       | 319                      |