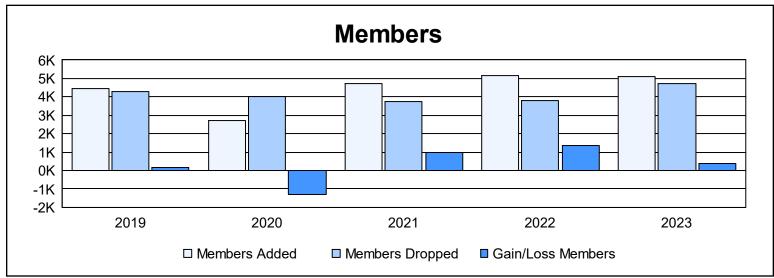

| Year      | New<br>Clubs | Dropped<br>Clubs | Gain/<br>Loss<br>Clubs | New<br>Members | Charter<br>Members | Reinstate<br>Members | Transfer<br>Members | Total<br>Member<br>Added | Total<br>Members<br>Dropped | Gain/<br>Loss<br>Members |
|-----------|--------------|------------------|------------------------|----------------|--------------------|----------------------|---------------------|--------------------------|-----------------------------|--------------------------|
| 2018-2019 | 49           | 33               | 16                     | 2,518          | 1,465              | 430                  | 13                  | 4,426                    | 4,283                       | 143                      |
| 2019-2020 | 26           | 24               | 2                      | 1,638          | 820                | 245                  | 25                  | 2,728                    | 4,019                       | -1,291                   |
| 2020-2021 | 68           | 26               | 42                     | 2,470          | 1,896              | 287                  | 48                  | 4,701                    | 3,720                       | 981                      |
| 2021-2022 | 77           | 31               | 46                     | 2,647          | 2,165              | 303                  | 30                  | 5,145                    | 3,781                       | 1,364                    |
| 2022-2023 | 70           | 40               | 30                     | 2,757          | 2,020              | 275                  | 49                  | 5,101                    | 4,705                       | 396                      |
| Average   | 58           | 31               | 27                     | 2,406          | 1,673              | 308                  | 33                  | 4,420                    | 4,102                       | 319                      |